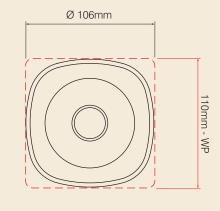

## Specification

| Voltage        | 9 - 28Vdc                                 |
|----------------|-------------------------------------------|
| Current        | 10mA max                                  |
| Sound Output   | 100dB(A)                                  |
| Tones          | 5                                         |
| Light Output   | > 1Cd                                     |
| Flash Rate     | 1Hz                                       |
| Volume Control | 10dB by switch                            |
| Monitoring     | Reverse polarity                          |
| Temperature    | - 10°C to + 55°C<br>- 25°C to + 70°C (WP) |
| Protection     | IP21C IP66 (WP)                           |
| Construction   | ABS, PC lens                              |
| Weight         | 0.22Kg 0.33Kg (WP)                        |
| Colours        | Red or white                              |
| Flash Colour   | Red                                       |
|                |                                           |