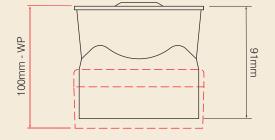

## Specification

| Voltage        | 9 - 28Vdc                                 |
|----------------|-------------------------------------------|
| Current        | 10mA max                                  |
| Sound Output   | 100dB(A)                                  |
| Tones          | 5                                         |
| Light Output   | > 1Cd                                     |
| Flash Rate     | 1Hz                                       |
| Volume Control | 10dB by switch                            |
| Monitoring     | Reverse polarity                          |
| Temperature    | - 10°C to + 55°C<br>- 25°C to + 70°C (WP) |
| Protection     | IP21C IP66 (WP)                           |
| Construction   | ABS, PC lens                              |
| Weight         | 0.22Kg 0.33Kg (WP)                        |
| Colours        | Red or white                              |
| Flash Colour   | Red                                       |
|                |                                           |