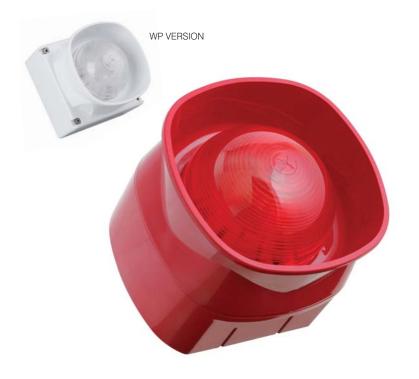

## Symphoni AV

ULTRA LOW CURRENT AV UNIT

The Symphoni AV provides a solution to the increasing need to incorporate visual alarms as well as sounders into fire systems. The compact combination of LED beacon and Symphoni style sounder is extremely efficient making it ideal for system extensions and upgrades without adding undue loading to power supplies or sounder circuits.

- VERSATILE RANGE OF UK & EUROPEAN FIRE TONES
- ULTRA LOW POWER CONSUMPTION
- INTEGRATED LED BEACON
- AUTOMATIC SYNCHRONISATION
- LOCKING BASE
- WP VERSION SUITABLE FOR OUTDOOR USE