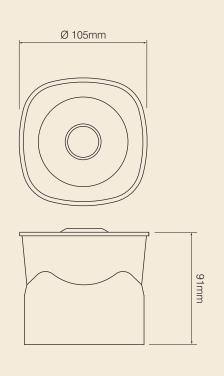

## Specification

| Voltage        | 9 - 28Vdc        |
|----------------|------------------|
| Current        | 10mA max         |
| Sound Output   | 100dB(A)         |
| Tones          | 6                |
| Light Output   | > 1cd            |
| Flash Rate     | 1Hz              |
| Volume Control | 10dB             |
| Monitoring     | Reverse polarity |
| Temperature    | - 10°C to + 55°C |
| Protection     | IP21C            |
| Construction   | ABS, PC lens     |
| Weight         | 0.22Kg           |
| Colours        | Red or white     |
| Flash Colour   | Red              |
|                |                  |