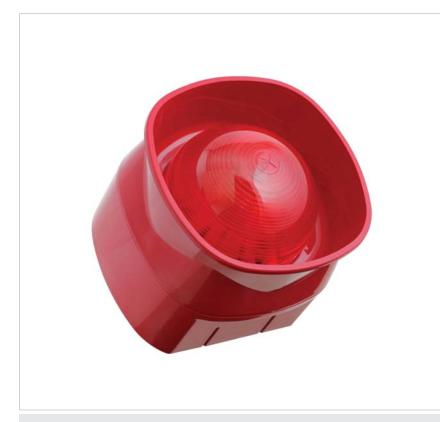

The Symphoni AV provides a solution to the increasing need to incorporate visual alarms as well as sounders into fire systems. The compact combination of LED beacon and Symphoni style sounder is extremely efficient making it ideal for system extensions and upgrades without adding undue loading to power supplies or sounder circuits.

- VERSATILE RANGE OF UK & EUROPEAN FIRE TONES
- ULTRA LOW POWER CONSUMPTION
- INTEGRATED LED BEACON
- AUTOMATIC SYNCHRONISATION
- LOCKING BASE